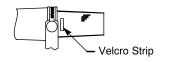

2. If desired, adhere the supplied hook and loop strips around the microphone grille, approximately one inch from the base of the grille (as shown above) to hold new windscreen in place.

Install new windscreen by stretching over the hook & loop strips, then
squeezing at the base of the windscreen to adhere to them. No strip
inside the windscreen is needed, as the windscreen itself will adhere
to the hook & loop. To remove, grip at the base of the windscreen and
pull while twisting.