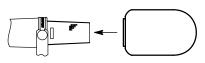

2. If desired, adhere the supplied hook and loop strips around the microphone grille, approximately one inch from the base of the grille (as shown above) to hold new windscreen in place.

Install new windscreen by stretching over the hook & loop strips, then
squeezing at the base of the windscreen to adhere to them. No strip
inside the windscreen is needed, as the windscreen itself will adhere
to the hook & loop. To remove, grip at the base of the windscreen and
pull while twisting.