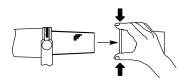

2. If desired, adhere the supplied hook and loop strips around the microphone grille, approximately one inch from the base of the grille (as shown above) to hold new windscreen in place.

Install new windscreen by stretching over the hook & loop strips, then
squeezing at the base of the windscreen to adhere to them. No strip
inside the windscreen is needed, as the windscreen itself will adhere
to the hook & loop. To remove, grip at the base of the windscreen and
pull while twisting.