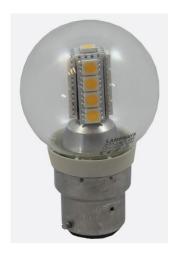

LED lamp replacing traditional incandescent/halogen lamps for type A Canford illuminated signs, (not compatible with type B with mains switching facilities).

Low power consumption and low thermal output. Good colour rendition. No IR or harmful UV. ROHS compliant product.

Lamp rating 4W LED = 32W, 50 - 60Hz

Colour temperature 3000K
Light output 340lm
Colour Rendering Index >70
Typical life 35,000

Typical life 25,000hrs

Switching cycle ≥100,000

Warm up time Instant full light