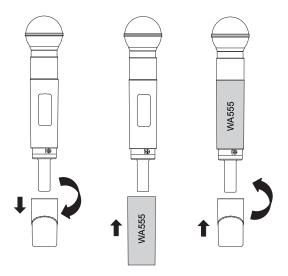

## MODEL WA555 GRIP/SWITCH COVER ASSEMBLY FOR SC SERIES, T SERIES, AND LX SERIES HAND-HELD WIRELESS MICROPHONES

The Shure Model WA555 is an external sleeve assembly that provides a textured grip to your microphone while preventing accidental contact with the microphone's side-mounted controls. The WA555 is designed for black-finish microphones.

To install the WA555:

- 1. Unscrew and remove the battery compartment cover.
- 2. Slide the WA555 over the microphone handle, "lip" end downward. Note that the WA555 is snug-fitting and requires additional pressure as you slide it the last inch up the handle.
- 3. Replace the battery compartment cover.