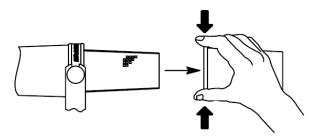

## 74-6406 SHURE A7WS WINDSHIELD Windscreen, SM7, close talk

A7WS Large Foam Microphone Windscreen Large Close-Talk Windscreen for SM7, SM7A, and SM7B Microphones (92-401).

To avoid tearing the existing windshield during removal, grip from the plastic ring and the base. Remove by gently pulling and twisting.

To remove, grip the base of the windshield and pull whilst twisting.