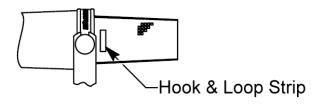

If required, adhere the supplied hook and loop strip approx. 25mm from the base of the microphone grille to secure the new A7WS windshield in place.

Install your new A7WS windshield by stretching over the hook and strips. Squeeze the base of the windshield to adhere to the strips. Hook and loop strip is not required inside the windshield as the material will adhere to the strip on the microphone grille.