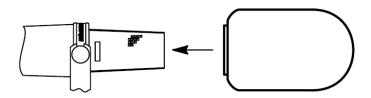

If required, adhere the supplied hook and loop strip approx. 25mm from the base of the microphone grille to secure the new A7WS windshield in place.

Install your new A7WS windshield by stretching over the hook and strips. Squeeze the base of the windshield to adhere to the strips. Hook and loop strip is not required inside the windshield as the material will adhere to the strip on the microphone grille.