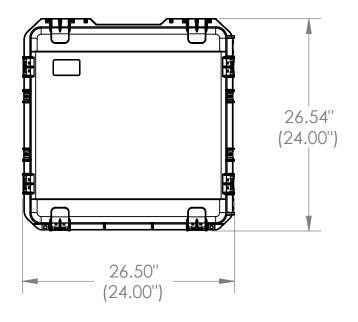

3i-2424-14

Width Base / Lid Length Overall height left to right height front to back 13.26"/2.39" Exterior 26.50" 26.54" 15.65" Weight: Inerior 24.00" 24.00" 14.00" 12.00"/2.00"

3 2