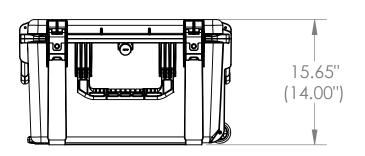

3i-2424-14

Width Base / Lid Length Overall height left to right height front to back 13.26"/2.39" Exterior 26.50" 26.54" 15.65" Weight: Inerior 24.00" 24.00" 14.00" 12.00"/2.00"

3 2