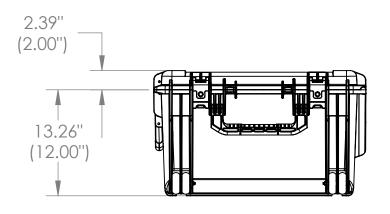

3i-2424-14

Width Base / Lid Length Overall height left to right height front to back 13.26"/2.39" Exterior 26.50" 26.54" 15.65" Weight: Inerior 24.00" 24.00" 14.00" 12.00"/2.00"

3 2