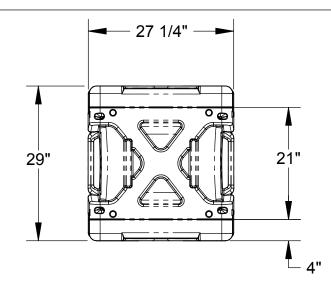

|   | Case Series: | Shock Rack   | Dimensions (for reference only) |               |               |         |            |
|---|--------------|--------------|---------------------------------|---------------|---------------|---------|------------|
| в | Case Part #  | 1SKB-R914U20 |                                 | Length        | Width         | Overall | Base / Lid |
| 1 |              |              |                                 | left to right | front to back | height  | width      |
|   | Weight:      | 45.5 lbs     | Exterior:                       | 27 1/4"       | 29"           | 32 3/8" | 21" / 4"   |
|   |              |              | Interior:                       | XX.X          | XX.X          | XX.X    | x.x / x.x  |