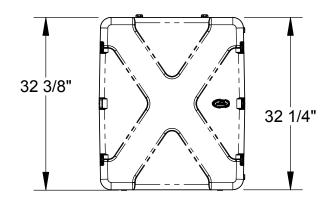

|   | Case Series: | Shock Rack   | Dimensions (for reference only) |               |               |         |            |
|---|--------------|--------------|---------------------------------|---------------|---------------|---------|------------|
| в | Case Part #  | 1SKB-R914U20 |                                 | Length        | Width         | Overall | Base / Lid |
| 1 |              |              |                                 | left to right | front to back | height  | width      |
|   | Weight:      | 45.5 lbs     | Exterior:                       | 27 1/4"       | 29"           | 32 3/8" | 21" / 4"   |
|   |              |              | Interior:                       | XX.X          | XX.X          | XX.X    | x.x / x.x  |