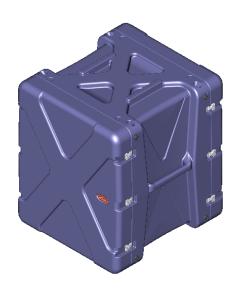

|   | Case Series: | Shock Rack   | Dimensions (for reference only) |               |               |         |            |
|---|--------------|--------------|---------------------------------|---------------|---------------|---------|------------|
| в | Case Part #  | 1SKB-R914U20 |                                 | Length        | Width         | Overall | Base / Lid |
| 1 |              |              |                                 | left to right | front to back | height  | width      |
|   | Weight:      | 45.5 lbs     | Exterior:                       | 27 1/4"       | 29"           | 32 3/8" | 21" / 4"   |
|   |              |              | Interior:                       | XX.X          | XX.X          | XX.X    | x.x / x.x  |