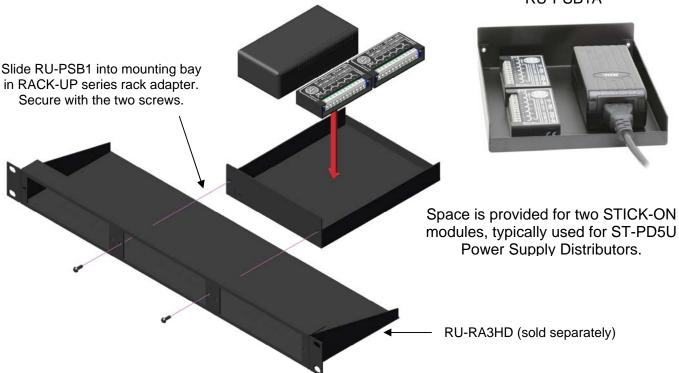

## ACCESSORIES Model RU-PSB1A Power Supply Rack Adapter

The RU-PSB1A is a RACK-UP® series mounting tray that holds one desktop power supply. There is additional space to hold up to two STICK-ON® modules. Normally, ST-PD5U Power Supply Distributor modules are installed. The RU-PSB1A fits a single RACK-UP mounting bay in an RU-RA3 or RU-RA3HD rack adapter. Detachable adhesive strips are included to secure the power supply. Compatible with all RDL desktop power supplies and with any desktop power supply with maximum dimensions: 5.8" (14.7 cm) x 3" (7.6 cm) x 1.7" (4.3 cm)

**RU-PSB1A** 