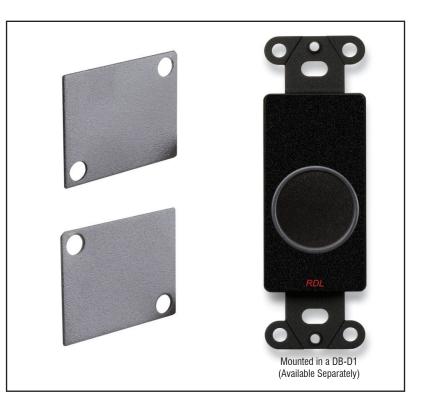

**APPLICATION:** The AMS- FP1 is a filler panel that mounts in AMS mounting frames and in standard D-style cutouts. The plate is constructed of black satin powder coated steel. A black plastic bezel is provided to finish the D-style cutout hole when the panel is mounted.