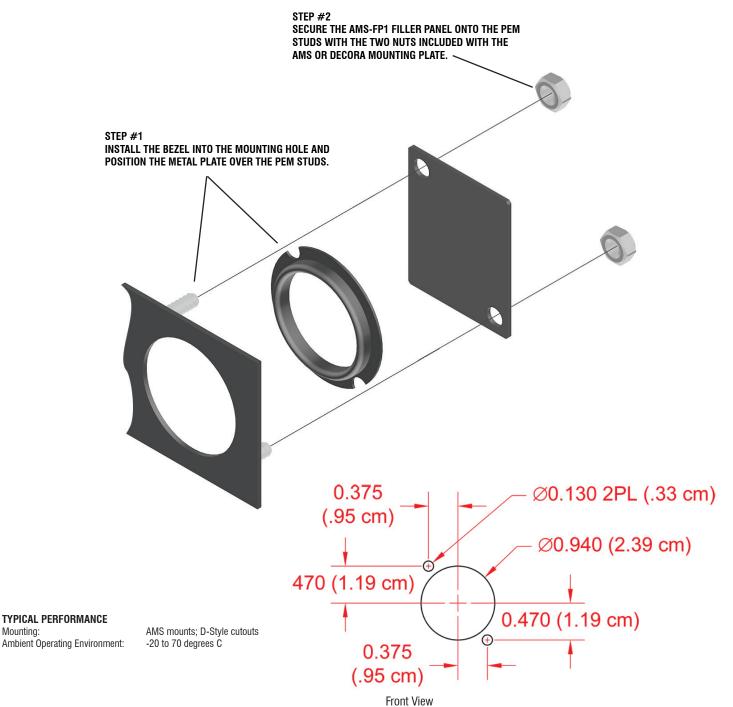

## Installation/Operation

Standard D-Style Cutout Dimensions

Mounting:

**APPLICATION:** The AMS- FP1 is a filler panel that mounts in AMS mounting frames and in standard D-style cutouts. The plate is constructed of black satin powder coated steel. A black plastic bezel is provided to finish the D-style cutout hole when the panel is mounted.