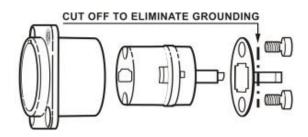

46-583 NEUTRIK HDMI NAHDMI-W Panel mounting, back-to-back feedthrough 46-584 NEUTRIK HDMI NAHDMI-W-B Panel mounting, back-to-back feedthrough

HDMI feedthrough adapter. Universal D housing. Neutrik's HDMI solution for the transmission of any digital TV and PC video format including high-definition video (HDTV) can be integrated in networks very easy.

## **Features & Benefits**

To transmit any digital TV and PC video format including high-definition video (HDTV). HDMI feedthrough adapter with 19 pole HDMI receptacle at both ends Dust and water resistant acc. to IP65 safety standard in combination with NKHDMI-\* Universally accepted standard D-shape housing

Removable screen to chassis grounding:



## Mechanical

Mounting direction Front mounting

Chassis shape D

## Material

Contact plating Au

Contacts Brass (CuZn39Pb3)

Insert PBT

Shell Zinc diecast (ZnAl4Cu1)

Shell plating Nickel

## **Environmental**

Flammability UL 94 V-0
Standard compliance HDMI 2.0
Temperature range -25 °C to +85 °C