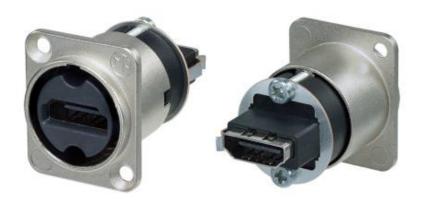

46-583 NEUTRIK HDMI NAHDMI-W Panel mounting, back-to-back feedthrough 46-584 NEUTRIK HDMI NAHDMI-W-B Panel mounting, back-to-back feedthrough

HDMI feedthrough adapter. Universal D housing. Neutrik's HDMI solution for the transmission of any digital TV and PC video format including high-definition video (HDTV) can be integrated in networks very easy.

## **Features & Benefits**

To transmit any digital TV and PC video format including high-definition video (HDTV). HDMI feedthrough adapter with 19 pole HDMI receptacle at both ends Dust and water resistant acc. to IP65 safety standard in combination with NKHDMI-\* Universally accepted standard D-shape housing