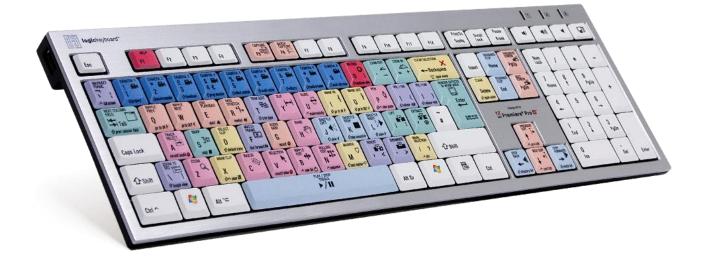

## **Logickeyboard Slim Line PC Keyboard Specifications**

Supported host applications: Windows XP, Vista, 7 - 10

Host Interface: USB 2.0

Colour: Textured Silver top. Polished Black bottom

Number of USB Ports: 2

Key mechanism: Scissor switch

Number of LEDs: Three – Num Lock, Caps Lock & Scroll Lock

USB cable: 1.5 meter (59"), black

Software driver: Microsoft Windows - Plug and play
Physical dimensions: 446 x 141 x 23mm (18.3" x 5.6" x 0.9")

Physical height in user: 110mm Front 22mm Backwith logs outer

Physical height in use: 11mm Front, 32mm Back with legs extended

Physical angle in use: 8.5° with legs extended, 4.5° without legs extended

Weight: 890 g (34.4 oz) Shipping weight: 1.2 kg (42.3 oz)

Certifications: CE, FCC, TUV, UL, RoHS & WEEE

Warranty: 1 year