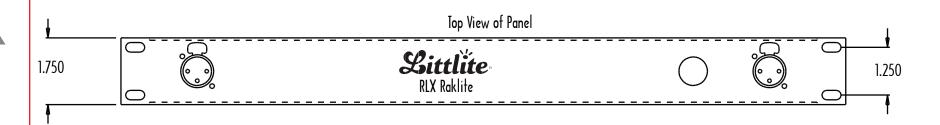

## RLX RAKLITE

PH 810-852-4242 info@littlite.com littlite.com littlitedirect.com

Electrical Specs

Model Input

RLX 120 VAC (Power Supply Included)
RLX-A 12 Volts (No Power Supply)

RLX-A 12 Voits (No Power Supply)
RLX-E 220 VAC (Power Suply Included