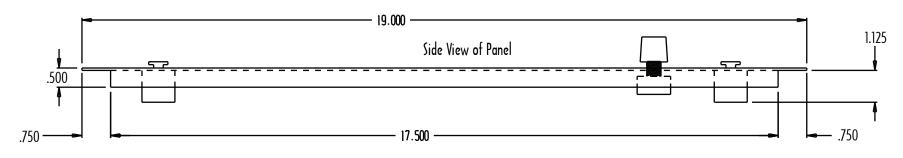

## RLX RAKLITE

PH 810-852-4242 info@littlite.com littlite.com littlitedirect.com

Electrical Specs

Model Input

RLX 120 VAC (Power Supply Included)
RLX-A 12 Volts (No Power Supply)

RLX-A 12 Voits (No Power Supply)
RLX-E 220 VAC (Power Suply Included