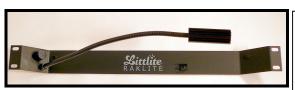

# PRODUCT SHEET RL Series

**RL-10-S** 

# **SPECS/DETAILS**

5-Watt Halogen Bulb 12-Volt Operation Gooseneck(s) and Dimmer on 1RU Rack Panel Power Supply Included

Wattage: 5 Watts

Draw @ 12V: 380mA Single Gooseneck/760mA Dual

Gooseneck

Light Output @ 12": 237 Lux Average Life @ 12V: 2,000 Hours

#### With Power Supply

RL-10-S - Single 12" Gooseneck RL-10-D - Dual 12" Goosenecks