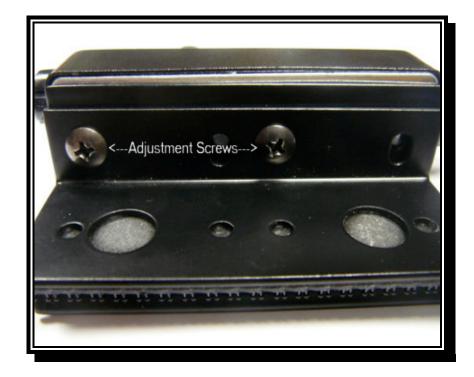

## **MS Series**

The MS-Series music stand light is designed to attach to any standard music stand with a flat-edge. The light can be mounted on the top or the side of the stand.

In order to provide a good grip on the music stand the clamp must be adjusted to fit. Loosen the two screws on the bottom of the light and adjust the clamp opening so that it grips the surface of the stand snugly. Tighten the screws.