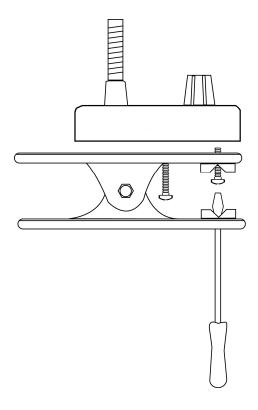

## High Tension Clamp

The HTC clamp can be used to attach a Littlite® L-series lamp to a pipe, bar, table or panel edge. The lamp can be attached to the clamp in several ways:

- Positioned vertically on the clamp with the screws, washers and lock washers provided as shown in the drawing below.
- 2.) Temporarily attached vertically or horizontally to the lamp chassis with the (SM) snap mount.

Before adhering the snap mount to the clamp, be sure to wipe the clamp surface with an alcohol-moistened wipe and let dry thoroughly.

For more information contact Littlite at (888) 548-8548 or visit http://www.littlite.com