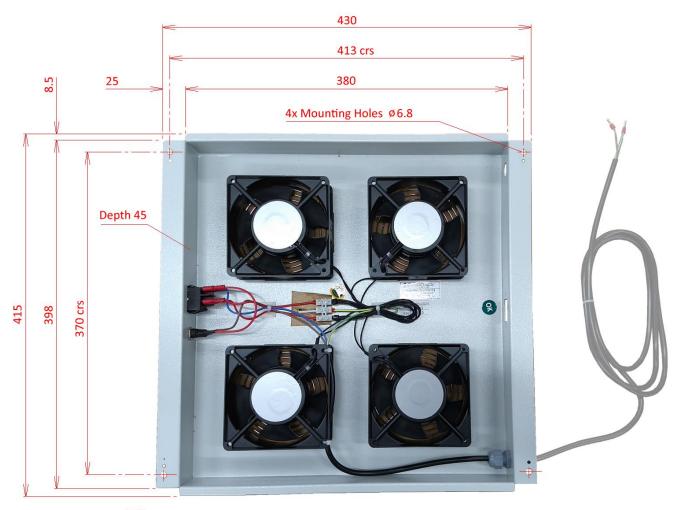

## 12-7XX ES362/ES462 Lande Roof Fan Tray Mounting Details

Fan tray units specifically to fit into the roof of Lande ES362 and ES462 Series rack cabinets assisting with the natural convection of the air to increase cooling.

The trays are fitted with two or four fans and are available with either on/off switching or, on/off switching with an analogue thermostat. The trays fix to the top frame of the rack and do not take up any of the rack-mounting space. Due to the 'pagoda' style roof, these units can be fitted or maintained without the need to remove any equipment or adjustment to the construction of the rack frame. They are fitted with fan guards and are fused. Airflow is upwards.

Airflow capacity: 2.3-3 cubic metres per minute (each Fan)

Fan spinning speed: 2550-2750 rpm. Fan noise: 42 - 47dB. Fan lifespan: 50000 Hours.

Power source: 220/240V AC, 50/60Hz, 13.8/11.8W.

Power is connected to the modules via a captive unterminated 2 metre cable. Where fitted, the thermostat is connected to the unit via a 1.5m lead, operating at 0 - 35 degrees, for temperature control.

Below is a basic mounting diagram and the next page illustrates a fitting guidance as provided with the unit.

NTS All Dims mm All Dims Approx

12-70XX LANDE ROOF FAN TRAY for ES362, ES462 rack Mounting Details