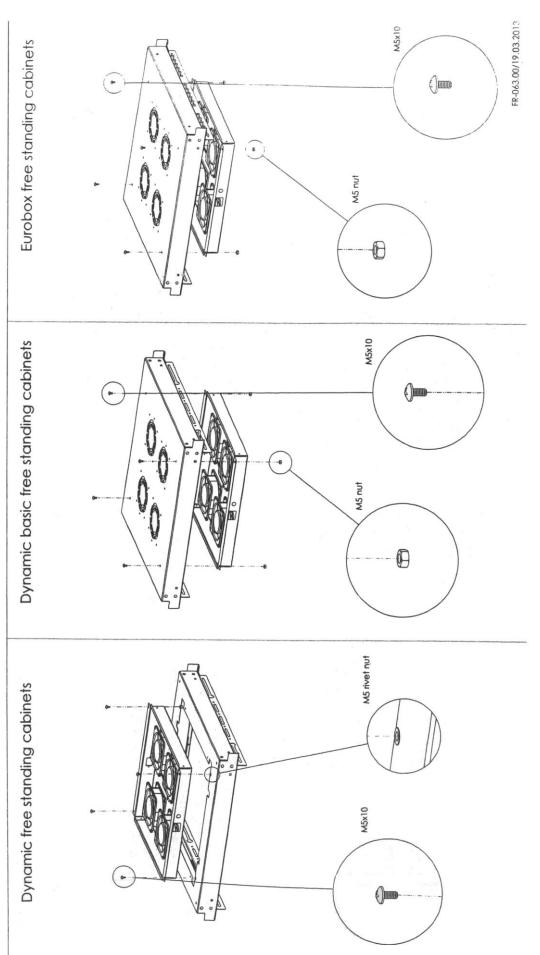

Below is a basic mounting diagram and the next page illustrates a fitting guidance as provided with the unit.

NTS All Dims mm All Dims Approx

12-70XX LANDE ROOF FAN TRAY for ES362, ES462 rack Mounting Details