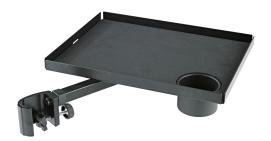

## **Data**

| 250 x 330 mm                                                                                     |
|--------------------------------------------------------------------------------------------------|
| 4016842114696                                                                                    |
| steel                                                                                            |
| tube diameter up to 30 mm                                                                        |
| can/cup holder is included;<br>h slot for convenient cable routing;<br>a foam insert is included |
| black                                                                                            |
| 2 kg                                                                                             |
|                                                                                                  |

This practical tray attaches to all tripods up to 30 mm tube diameter. The usable shelf space is 250 x 330 mm and is ideal for smaller electronic devices such as mixers, controllers or tablets. An additional slot in the plate ensures convenient cable routing. Another useful feature is the can/cup holder. The sturdy steel construction is also ideal for storing percussion and other music accessories. A foam insert absorbs vibrations and prevents unpleasant background noises. Additionally, the distance to the tripod as well as the lining up of the plate can be individually adjusted.