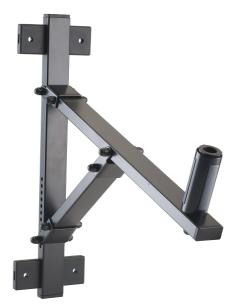

## **Product variant**

24110-000-55 - black

| Adjustment            | gradual in 11 settings                                                                                                                  |
|-----------------------|-----------------------------------------------------------------------------------------------------------------------------------------|
| Angle of inclination  | 0° to 22°                                                                                                                               |
| Material              | steel                                                                                                                                   |
| Max. load capacity    | 50 kg                                                                                                                                   |
| Mounting              | attaches to walls                                                                                                                       |
| Mounting bolt         | straddling bearing-anchors diameter 35 to 37 mm x 85 mm                                                                                 |
| Special features      | patented straddling bearing-anchors;<br>guarantee effective clamping of speaker in any<br>position;<br>resonance-optimised construction |
| Туре                  | black                                                                                                                                   |
| Wall-to-bolt clearand | c <b>∉</b> 20 mm                                                                                                                        |
| Weight                | 2.63 kg                                                                                                                                 |
|                       |                                                                                                                                         |

Screw-on wall mount with innovative, patented straddling bearing-anchors. Suitable for speakers with connector diameter of 35/37 mm. This mount provides simple attachment and guaranteed effective clamping of speaker in any position.