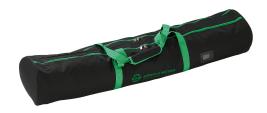

## 21311 Carrying case

## Data

| Dimensions              | 1,200 x 250 x 250 mm                                                              |
|-------------------------|-----------------------------------------------------------------------------------|
| EAN                     | 4016842209972                                                                     |
| Fastener                | zip fastener                                                                      |
| Handle or carrying type | handle                                                                            |
| Material                | nylon                                                                             |
| Special features        | to store and transport two speaker/lighting<br>stands;<br>two inside compartments |
| Weight                  | 1 kg                                                                              |
|                         |                                                                                   |

Holds two K&M speaker/light stands 213, 214/6 etc. Made from black waterproof nylon with silk-screened K&M logo. Two inside compartments with zipper and sturdy handles.