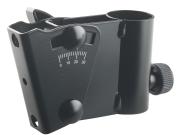

Using this stand adapter, loud speakers or sound columns can be mounted on speaker stands or wall mounts without the need for an incorporated flange. The mount is suitable for stands with a section diameter of 35 mm. The adapter can be tilted to 30° and adjusted to any height using the clamping screw. Assembly is easy as the swivel mount is first attached to the stand and then slotted into the bracket.