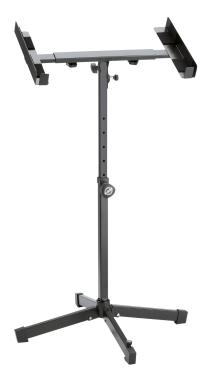

## **Mixer stand**

## **Data**

| Adjustment           | support arms gradual in 15° settings           |
|----------------------|------------------------------------------------|
| Angle of inclination | 0° to 45°                                      |
| EAN                  | 4016842211326                                  |
| Height               | from 710 to 1,005 mm                           |
| Height adjustment    | spring-loaded clamping knob                    |
| Leg construction     | collapsible square tube legs                   |
| Material             | steel                                          |
| Max. load capacity   | 35 kg                                          |
| Special features     | additional levelling screw for uneven surfaces |
| Suitable for         | amplifiers and mixers                          |
| Support depth        | 310 mm                                         |
| Support width        | from 455 to 665 mm                             |
| Туре                 | black                                          |
| Weight               | 5.92 kg                                        |
|                      |                                                |

Heavy duty stand for amplifiers and mixers. Foldable. Spring-loaded locking bolt and locking screw. Felt-lined supporting brackets.