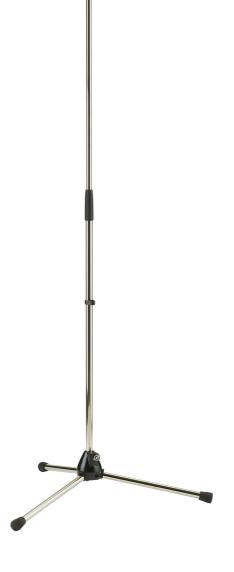

## 201A/2 **MICROPHONE STAND**

## **Data**

| Height             | from 900 to 1,605 mm      |
|--------------------|---------------------------|
| Height adjustment  | clutch                    |
| Leg construction   | socket with foldable legs |
| Material           | steel                     |
| Product Category   | Topline                   |
| Rod combination    | 2-piece folding design    |
| Special features   | zinc die-cast base        |
| Threaded connector | 3/8"                      |
| Туре               | nickel                    |
| Weight             | 2.4 kg                    |
|                    |                           |

A world-wide classic. Folding, long-legged die-cast base for stabilty and ease of transport. Noiseless, non-scratching clutch-style height-adjustment mechanism.