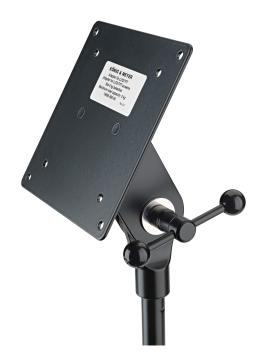

## **Data**

| Bearing plate      | 115 x 115 mm                                                                         |
|--------------------|--------------------------------------------------------------------------------------|
| EAN                | 4016842814824                                                                        |
| Material           | steel                                                                                |
| Max. load capacity | 7 kg                                                                                 |
| Mounting device    | 4 mount holes VESA 75/100                                                            |
| Special features   | prismatic »V-block« connector;<br>T-bar locking screw nut;<br>attaches to mic stands |
| Suitable for       | 3/8" thread                                                                          |
| Swivel             | 250 °                                                                                |
| Туре               | black                                                                                |
| Weight             | 0.59 kg                                                                              |
|                    |                                                                                      |

Adapter for attaching a small LCD/LED screen to a stand using a swivel joint with a 3/8" thread. In compliance with VESA MIS-D 75 / VESA MIS-D 100, the attachment plate can easily be mounted on the stand with the prismatic connection.