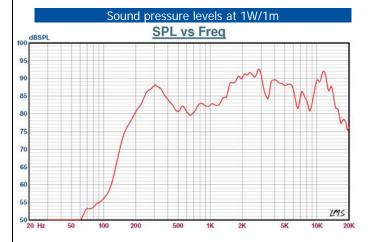

| Specifications                  |                            |
|---------------------------------|----------------------------|
| Material / Color                | ABS / RAL 7035             |
| Mounting                        | Polyamide Bracket          |
| Termination                     | Screw terminals            |
| Weight                          | 0,7 kg                     |
| IP-rating                       | 44                         |
| Max. / min. amb. temp           | 90°C / -40°C               |
| Standard version                | 70 V / 100 V transformer   |
| Rated / max. power              | 6 W / 10 W                 |
| SPL 1W/1m                       | 87 dB                      |
| SPL rated power                 | 94 dB                      |
| Effective freq. range           | 150 – 20000 Hz             |
| Dispersion (-6dB) 1kHz / 4kHz   | 210° / 60°                 |
| Directivity factor, Q 1kHz/4kHz | 1,7 / 6,0                  |
| Options                         | Impedances, colors, labels |