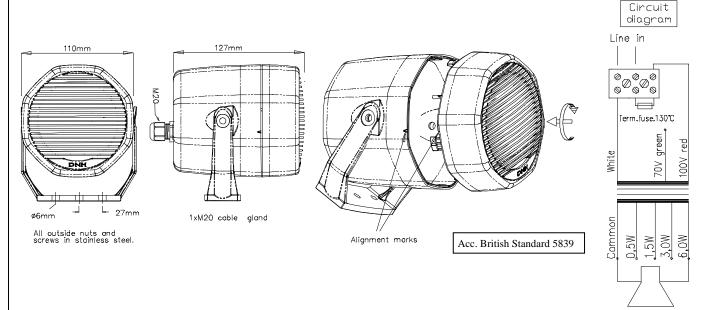

| Specifications                  |                            |
|---------------------------------|----------------------------|
| Material / Color                | ABS / RAL 7035             |
| Mounting                        | Polyamide Bracket          |
| Termination                     | Screw terminals            |
| Weight                          | 0,7 kg                     |
| IP-rating                       | 44                         |
| Max. / min. amb. temp           | 90°C / -40°C               |
| Standard version                | 70 V / 100 V transformer   |
| Rated / max. power              | 6 W / 10 W                 |
| SPL 1W/1m                       | 87 dB                      |
| SPL rated power                 | 94 dB                      |
| Effective freq. range           | 150 – 20000 Hz             |
| Dispersion (-6dB) 1kHz / 4kHz   | 210° / 60°                 |
| Directivity factor, Q 1kHz/4kHz | 1,7 / 6,0                  |
| Options                         | Impedances, colors, labels |

## Installation, Operation and Maintenance Procedures

- Fasten bracket with minimum two screws.
- To open the loudspeaker, turn the front gently counter clockwise and pull.
- Lead cable through cable gland and connect to terminal.
- If 70V, replace red cable with the green cable in the terminal.
- To close the loudspeaker, align the two marks on the front and rear parts and turn the front gently clockwise.
- For optimum performance, always use the correct voltage / power and operate within the frequency limits as stated.
- Do not open loudspeaker when energized.
- This loudspeaker is supplied with a two years warranty against defective workmanship.