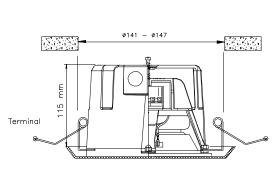

| Specifications                |                            |  |
|-------------------------------|----------------------------|--|
| Material / Color              | Aluminum / ABS / RAL9010   |  |
| Mounting                      | Springs                    |  |
| Termination                   | Spring clamps              |  |
| Weight                        | 0,74 kg                    |  |
| Max. / min. amb. temp         | 90°C / -20°C               |  |
| Rated power                   | 6W                         |  |
| SPL 1W/1m                     | 88 dB                      |  |
| SPL rated power               | 95 dB                      |  |
| Effective freq. range         | 150 – 11000 Hz             |  |
| Dispersion (-6dB) 1kHz / 4kHz | 170° / 60°                 |  |
| Options                       | Impedances, colors, labels |  |

#### **Installation, Operation and Maintenance Procedures**

- Remove box by one screw, lead cable trough cable gland, connect to terminal (70V or 100V) and select required tapping on the transformer.
- Install box by one screw and mount the complete loudspeaker into the ceiling by bending back two springs.
- BKF-560CR(T) is designed for clean room applications.
- For optimum performance, always use the correct voltage / power and operate within the frequency limits as stated.
- Do <u>not</u> open loudspeaker when energized.
- This loudspeaker is supplied with two years warranty against defective workmanship.