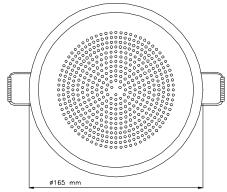

| Specifications                |                            |  |
|-------------------------------|----------------------------|--|
| Material / Color              | Aluminum / ABS / RAL9010   |  |
| Mounting                      | Springs                    |  |
| Termination                   | Spring clamps              |  |
| Weight                        | 0,74 kg                    |  |
| Max. / min. amb. temp         | 90°C / -20°C               |  |
| Rated power                   | 6W                         |  |
| SPL 1W/1m                     | 88 dB                      |  |
| SPL rated power               | 95 dB                      |  |
| Effective freq. range         | 150 – 11000 Hz             |  |
| Dispersion (-6dB) 1kHz / 4kHz | 170° / 60°                 |  |
| Options                       | Impedances, colors, labels |  |