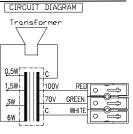

#### USA DNH Speakers Inc

| Phone    | + 1 484 494 579   |
|----------|-------------------|
| Fax      | + 1 484 494 579   |
| E-maildn | h@dnhspeakers.cor |

White: Red

C: 0,5W

### 70/100 Volt combined transformer Primary connections White: Green 70 V

100 V

0,5 W

| Secondary<br>nominal tappings |       |  |
|-------------------------------|-------|--|
| C : 6W                        | 6,0 W |  |
| C:3W                          | 3,0 W |  |
| C: 1,5W                       | 1,5 W |  |