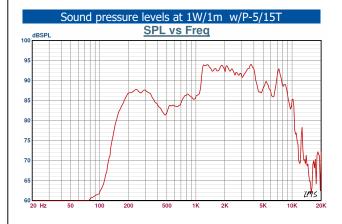

| Specifications                |                            |  |
|-------------------------------|----------------------------|--|
| Material / Color              | Aluminum / ABS / RAL9010   |  |
| Mounting                      | Springs                    |  |
| Termination                   | Spring clamps              |  |
| Weight                        | 0,74 kg                    |  |
| Max. / min. amb. temp         | 90°C / -20°C               |  |
| Rated power                   | 6W                         |  |
| SPL 1W/1m                     | 88 dB                      |  |
| SPL rated power               | 95 dB                      |  |
| Effective freq. range         | 150 – 11000 Hz             |  |
| Dispersion (-6dB) 1kHz / 4kHz | 170° / 60°                 |  |
| Options                       | Impedances, colors, labels |  |