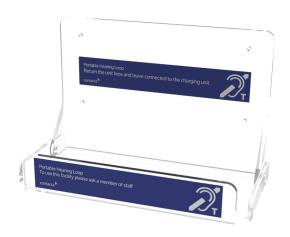

## **Portable Loop Shelf**

Our Portable Loop Shelf is an ideal storage unit and charging location for the Portable Loop [IL-PL20]. This is achieved by simply routing the power supply through a cut-out in the base of the shelf and connecting it to the Portable Loop.

The shelf is supplied with wall fixings.

## **Features**

- For use with the Portable Loop [IL-PL20-2]
- Affixed to the wall using supplied wall fixings
- A Portable Loop may be left on the shelf on charge and ready to use anytime

Talk to us now: +44 (0) 1732 223900 (UK & ROW) +1 616 392 3400 (US & Canada) www.contacta.co.uk