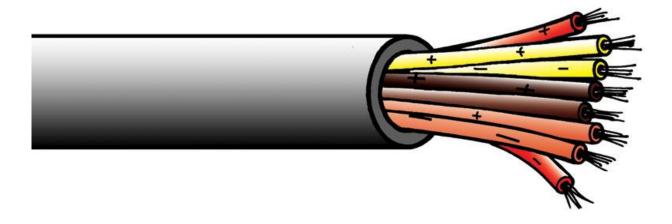

**DESCRIPTION:** 8 X 4.00mm2 MCS-HD8

**Inner Conductor:** 1. 56/0.30 Plain Bunched Conductor

Nominal Diameter = 2.60mm

2. 56/0.30 Plain Bunched Conductor

Nominal Diameter = 2.60mm

**Core Insulation:** 1 . 4.00mm diameter PVC.

Colours: Brown. Print on core; + & -

Red. Print on core; + & -Orange. Print on core; + & -Yellow. Print on core; +

2. 5.22mm diameter PVC

Colour. Yellow. Print on core; -

**Construction:** 8 Cores twisted together, 7 around 1 with a suitable lay length, and jacketed with 1

layer of Soft Matt PVC.

**Sheath:** Soft Matt PVC. None thickness = 1.65mrn.

**Diameter:** 16.50mm Nominal.

Weight: 485 kg/km Nominal.

Marking: As per order.

Other details: Print on jacket if required.

**Temperature range:** -28c - +75c