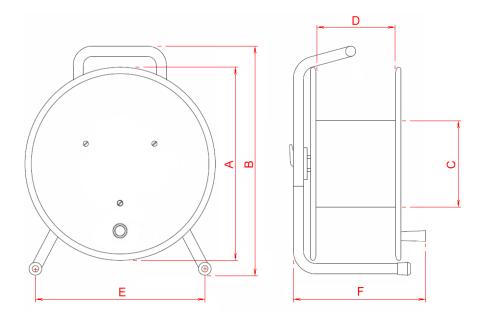

## **Dimensions:**

A 260mm
B 315mm
C 135mm
D 125mm
E 240mm
F 200mm

Weight: 2.6 kg

**Capacity:** 6.5mm cable 98m

12.5mm cable 28m 15.9mm cable 11m

For more capacities use the online cable drum calculator <a href="http://www.canford.co.uk/Technical/Article/CableDrumCalculator?portable=true">http://www.canford.co.uk/Technical/Article/CableDrumCalculator?portable=true</a>