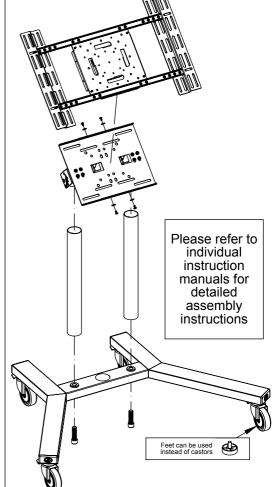

  The tilt can be set at 0°, 22.5°, 45°, 67.5° or 90°

- Mounts screen in landscape or portrait style
- Non-marking 4" locking/braked castors included
  Also supplied with optional screw in levelling feet 0.5m ø60mm poles supplied with cable
- management holes
- Trolley Dimensions (including wheels): Height: 881mm (34.7")