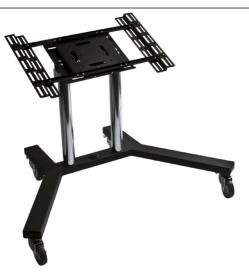

## BT8540

LOW LEVEL FLAT SCREEN TROLLEY

This Pack Contains 1 Trolley

PLEASE KEEP THIS PARTS LIST FOR FUTURE REFERENCE

  The tilt can be set at 0°, 22.5°, 45°, 67.5° or 90°

- Mounts screen in landscape or portrait style
- Non-marking 4" locking/braked castors included
  Also supplied with optional screw in levelling feet 0.5m ø60mm poles supplied with cable
- management holes
- Trolley Dimensions (including wheels): Height: 881mm (34.7")

Depth: 774mm (30.5" Width: 1130mm (44.5")