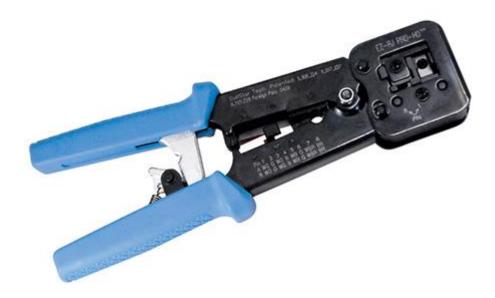

Heavy Duty Crimp and Strip Tool for all BTX EZ-RJ connectors

TD-EZRJPROHD crimp tool is designed for the professional installer providing a ratcheted, high leverage, stable platform for consistent, repeatable terminations. The built in wire cutter and stripper makes this the perfect all-in-one tool for the complete line of BTX EZ RJ45 connectors. This heavy duty tool is suitable for working with high performance, larger OD cables that are tougher to terminate due to larger wire gauges, thicker, harder insulation on the conductors and pair separating splines.

## **Features:**

Zero flex frame prevents torque loss during the crimping cycle.

Tool steel die head assembly provides 360° of connector support during crimp.

Clean, ultra flush trim on the EZ-RJ45 extended conductors.

Expanded surface area on contact drivers delivers full, uniform crimp force.

Built in wire cutter and strippers