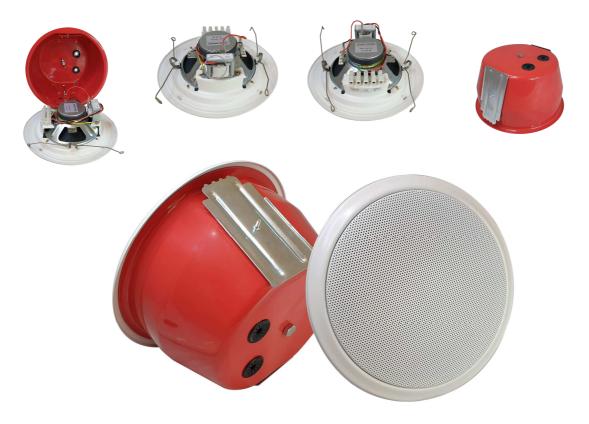

## Omega 6 Plus WD 6watt Ceiling Loudspeaker

- Updated version of the ADS Omega 6 with Dome
- Features a dual cone driver for even better sound quality
- Supplied with Dome for mechanical protection and to reduce sound overspill above
- In and Out terminals for easy connectivity
- Secondary tapped transformer for extra safety

| Model              | Omega Plus WD 6watt Flush-Mounted Ceiling Loudspeaker |
|--------------------|-------------------------------------------------------|
| Description        | Ceiling loudspeaker with Dome                         |
| Power taps         | 6, 3, 1, 0.5                                          |
| Line voltage       | 100volt                                               |
| Driver             | 165mm Dual Cone                                       |
| Frequency response | 90Hz – 20KHz                                          |
| Sensitivity        | 91dB                                                  |
| Grille Colour      | White                                                 |
| Cut out            | 200mm                                                 |
| Grille Dimension   | 230mm                                                 |
| Material           | Metal                                                 |
| Height             | 127mm                                                 |
| Weight             | 1.4kg                                                 |